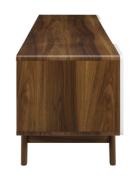

Activate the charismatic style of mid-century modern with the Challenge 70" Media Console TV Stand. This trendsetting entertainment center features four media storage cubbies with height-adjustable media storage shelves, two cable management holes for all your entertainment needs, durable fiberboard construction, non-marking foam foot pads, and two hinged side doors for extra concealed storage space. Available in either walnut grain laminate with hinged white side doors or natural grain laminate with gray side doors, Challenge has a look perfect for your contemporary living room decor. This modern TV stand and media console that accommodates flat screen TVs up to 76 inches. Set Includes: - Challenge 70" Media Console TV Stand