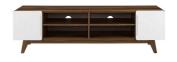

Activate the charismatic style of mid-century modern with the Challenge 70" Media Console TV Stand. This trendsetting entertainment center features four media storage cubbies with height-adjustable media storage shelves, two cable management holes for all your entertainment needs, durable fiberboard construction, non-marking foam foot pads, and two hinged side doors for extra concealed storage space. Available in either walnut grain laminate with hinged white side doors or natural grain laminate with gray side doors, Challenge has a look perfect for your contemporary living room decor. This modern TV stand and media console that accommodates flat screen TVs up to 76 inches. Set Includes: - Challenge 70" Media Console TV Stand