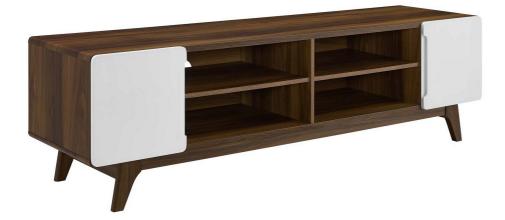

Activate the charismatic style of mid-century modern with the Challenge 70" Media Console TV Stand. This trendsetting entertainment center features four media storage cubbies with height-adjustable media storage shelves, two cable management holes for all your entertainment needs, durable fiberboard construction, non-marking foam foot pads, and two hinged side doors for extra concealed storage space. Available in either walnut grain laminate with hinged white side doors or natural grain laminate with gray side doors, Challenge has a look perfect for your contemporary living room decor. This modern TV stand and media console that accommodates flat screen TVs up to 76 inches. Set Includes: - Challenge 70" Media Console TV Stand