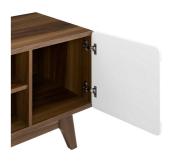

Activate the charismatic style of mid-century modern with the Challenge 70" Media Console TV Stand. This trendsetting entertainment center features four media storage cubbies with height-adjustable media storage shelves, two cable management holes for all your entertainment needs, durable fiberboard construction, non-marking foam foot pads, and two hinged side doors for extra concealed storage space. Available in either walnut grain laminate with hinged white side doors or natural grain laminate with gray side doors, Challenge has a look perfect for your contemporary living room decor. This modern TV stand and media console that accommodates flat screen TVs up to 76 inches. Set Includes: - Challenge 70" Media Console TV Stand