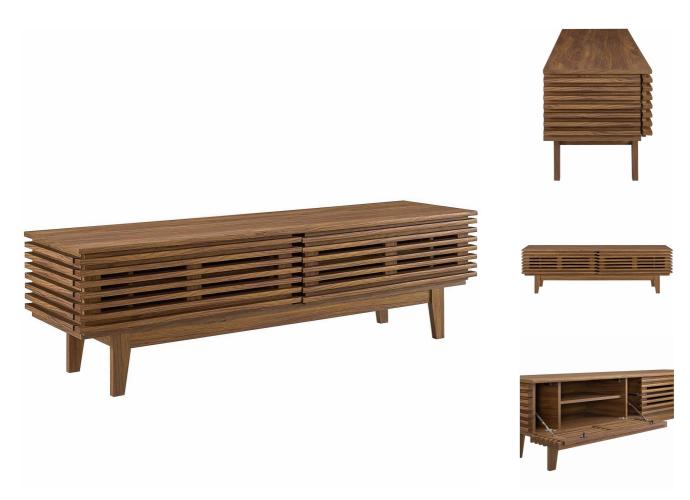

Tap into mid-century aesthetics with the Ruhland 60" TV Stand. This installment of the Ruhland collection features a durable particleboard frame with smooth walnut grain laminate, four tapered wood legs, an adjustable shelf on both sides, two cable management holes, side vertical storage areas, and two bottom-hinged doors for easy access to shelf storage. This versatile mid-century modern living room table features a solid construction with a pleasing look and practical functionality. Perfect for media storage, Transmit accommodates flat-screen TVs up to 66" wide. Set Includes: One - Ruhland 60" TV Stand