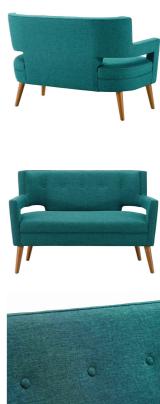

SKU: 989783

Petway Upholstered Fabric Loveseat In Teal Height Width Depth

Regular Price: \$1,349.00
Special Price: \$709.00

Overall 33.00
29.50
50.00

Carefully crafted simplicity and subtle sophistication blend to create the crafted simplicity of Petway. A mid-century modern loveseat upholstered in soft polyester fabric, Petway features a streamlined profile and flared armrests for a striking silhouette. Complete with elegant button tufting and subtle piped trim, Petway comes with dense foam padding positioned on a sinuous spring support system for exceptional comfort. Outfitted with tapered and splayed non-marking, cherry-stained wood legs, the Petway Upholstered Fabric Loveseat delivers the perfect seating area for the living room, home office, or entryway. Maximum Weight Capacity: 600 lbs. Set Includes: One - Petway Loveseat