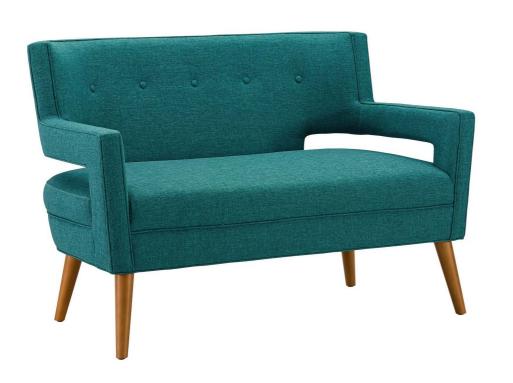

SKU: 989783

Petway Upholstered Fabric Loveseat In Teal Height Width Depth

Regular Price: \$1,349.00
Special Price: \$709.00

Overall 33.00
29.50
50.00

Carefully crafted simplicity and subtle sophistication blend to create the crafted simplicity of Petway. A mid-century modern loveseat upholstered in soft polyester fabric, Petway features a streamlined profile and flared armrests for a striking silhouette. Complete with elegant button tufting and subtle piped trim, Petway comes with dense foam padding positioned on a sinuous spring support system for exceptional comfort. Outfitted with tapered and splayed non-marking, cherry-stained wood legs, the Petway Upholstered Fabric Loveseat delivers the perfect seating area for the living room, home office, or entryway. Maximum Weight Capacity: 600 lbs. Set Includes: One - Petway Loveseat