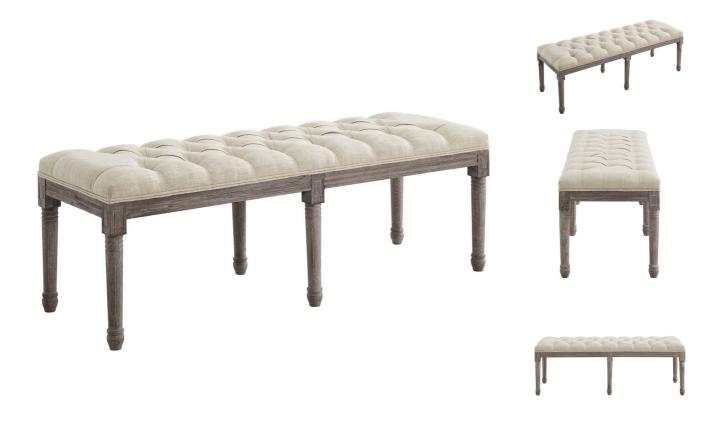

SKU: 989849

Linsley French Vintage Upholstered Fabric

Bench In Beige Regular Price: \$618.00 Special Price: \$329.00

|         | Height | Width | Depth |
|---------|--------|-------|-------|
| Overall | 20.00  | 18.50 | 55.00 |

Introduce the elegance of French inspiration and the charm of farmhouse style to your home with the Linsley French Vintage Bench. Perfect in the living room, or entryway foyer, this classic entryway bench features weathered wood legs with chiseled artisan detail. Finely upholstered in polyester fabric with dense foam padding, this accent bench is a perfect addition to modern farmhouse or vintage themed decors. Includes foot pads to protect flooring. Bench Weight Capacity: 450 lbs. Set Includes: One - Linsley French Vintage Bench