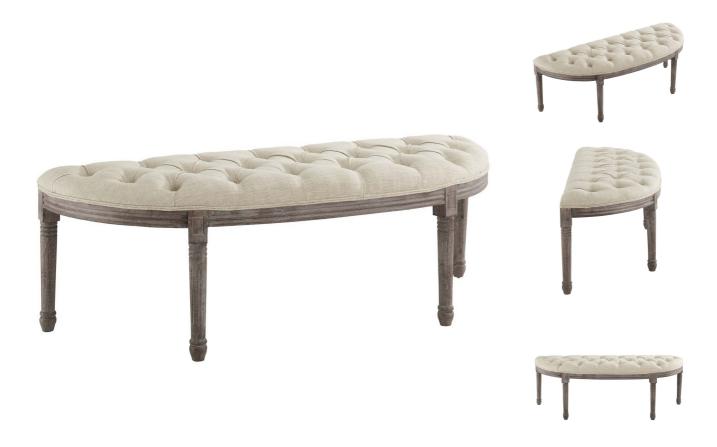

SKU: 989853

Luana Vintage French Upholstered Fabric Semi-

Circle Bench In Beige Regular Price: \$585.00 Special Price: \$309.00

|         | Height | Width | Depth |
|---------|--------|-------|-------|
| Overall | 19.50  | 19.50 | 55.00 |

Introduce the elegance of French inspiration and the charm of vintage rustic style with the Luana Vintage French Upholstered Fabric Bench. Perfect in the bedroom, living room, or entryway foyer, this classic modern bench provides a supportive place to rest in nearly every room of the house. Featuring deep button tufting, carved weathered wood legs, dense foam padding, durable polyester fabric, and a sophisticated semi-circle shape of this timeless accent or entryway bench. Includes foot pads to protect flooring. Bench Weight Capacity: 450 lbs. Set Includes: One - Luana Vintage French Semi-Circle Bench