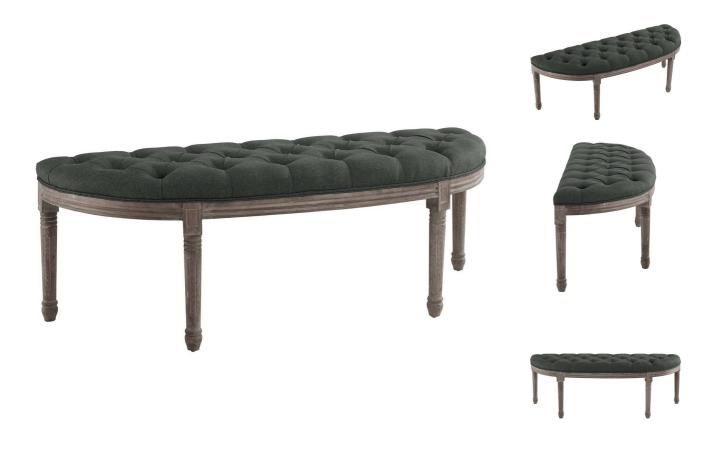

SKU: 989854

Luana Vintage French Upholstered Fabric Semi-

Circle Bench In Gray Regular Price: \$585.00 Special Price: \$309.00

|         | Height | Width | Depth |
|---------|--------|-------|-------|
| Overall | 19.50  | 19.50 | 55.00 |

Introduce the elegance of French inspiration and the charm of vintage rustic style with the Luana Vintage French Upholstered Fabric Bench. Perfect in the bedroom, living room, or entryway foyer, this classic modern bench provides a supportive place to rest in nearly every room of the house. Featuring deep button tufting, carved weathered wood legs, dense foam padding, durable polyester fabric, and a sophisticated semi-circle shape of this timeless accent or entryway bench. Includes foot pads to protect flooring. Bench Weight Capacity: 450 lbs. Set Includes: One - Luana Vintage French Semi-Circle Bench