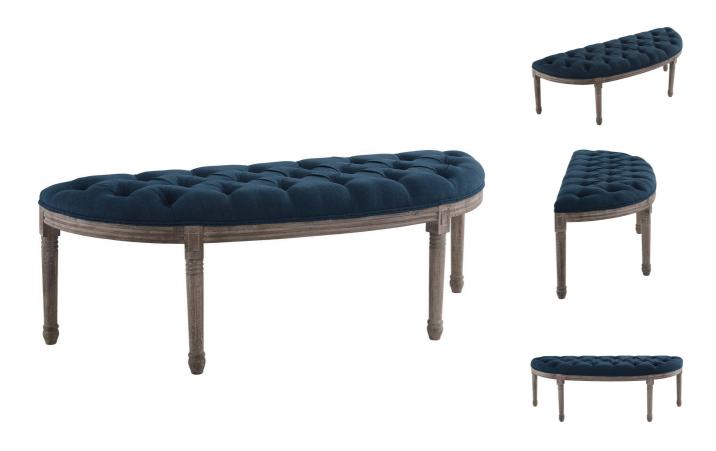

Introduce the elegance of French inspiration and the charm of vintage rustic style with the Luana Vintage French Upholstered Fabric Bench. Perfect in the bedroom, living room, or entryway foyer, this classic modern bench provides a supportive place to rest in nearly every room of the house. Featuring deep button tufting, carved weathered wood legs, dense foam padding, durable polyester fabric, and a sophisticated semi-circle shape of this timeless accent or entryway bench. Includes foot pads to protect flooring. Bench Weight Capacity: 450 lbs. Set Includes: One - Luana Vintage French Semi-Circle Bench