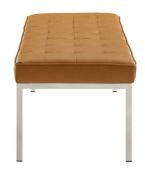

Depth

55.50

SKU: 989933HeightWidthGarret Tufted Large Upholstered Faux Leather<br/>Bench In Silver TanHeightWidthRegular Price: \$1,111.00Overall17.5020.00Special Price: \$589.00State 100State 100State 100

Revolutionize your living room furniture with the iconic Garret Tufted Button Faux Leather Accent Entryway Bench. Adding visual depth to your living room or lounge space, Garret features soft and durable faux leather upholstery accented in elegant button tufting. This modern living room accent bench comes in a captivating linear design with an external tubular stainless steel frame, four stainless steel silver legs, and non-marking foot caps. Inspired by the richness of mid-century modern style, Garret is the preferred choice of living rooms and lounge spaces. Bench Weight Capacity: 300 lbs. Set Includes: One - Garret Tufted Button Large Bench