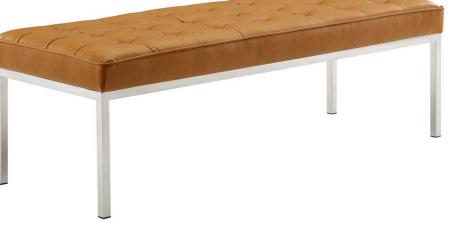

Depth

55.50

SKU: 989933HeightWidthGarret Tufted Large Upholstered Faux Leather<br/>Bench In Silver TanHeightWidthRegular Price: \$1,111.00Overall17.5020.00Special Price: \$589.00State 100State 100State 100

Revolutionize your living room furniture with the iconic Garret Tufted Button Faux Leather Accent Entryway Bench. Adding visual depth to your living room or lounge space, Garret features soft and durable faux leather upholstery accented in elegant button tufting. This modern living room accent bench comes in a captivating linear design with an external tubular stainless steel frame, four stainless steel silver legs, and non-marking foot caps. Inspired by the richness of mid-century modern style, Garret is the preferred choice of living rooms and lounge spaces. Bench Weight Capacity: 300 lbs. Set Includes: One - Garret Tufted Button Large Bench