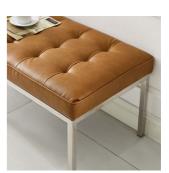

Depth

55.50

SKU: 989933HeightWidthGarret Tufted Large Upholstered Faux Leather<br/>Bench In Silver TanHeightWidthRegular Price: \$1,111.00Overall17.5020.00Special Price: \$589.00State 100State 100State 100

Revolutionize your living room furniture with the iconic Garret Tufted Button Faux Leather Accent Entryway Bench. Adding visual depth to your living room or lounge space, Garret features soft and durable faux leather upholstery accented in elegant button tufting. This modern living room accent bench comes in a captivating linear design with an external tubular stainless steel frame, four stainless steel silver legs, and non-marking foot caps. Inspired by the richness of mid-century modern style, Garret is the preferred choice of living rooms and lounge spaces. Bench Weight Capacity: 300 lbs. Set Includes: One - Garret Tufted Button Large Bench