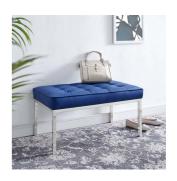

SKU: 989940

Garret Tufted Medium Upholstered Faux Leather
Bench In Silver Navy

Regular Price: \$890.00

Overall

Overall

Height

Width

Depth

20.00

34.00

Special Price: \$469.00

Revolutionize your living room furniture with the iconic Garret Tufted Button Faux Leather Medium Accent Entryway Bench. Adding visual depth to your living room or lounge space, Garret features soft and durable faux leather upholstery accented in elegant button tufting. This modern living room accent bench comes in a captivating linear design with an external tubular stainless steel frame, four stainless steel silver legs, and non-marking foot caps. Inspired by the richness of mid-century modern style, Garret is the preferred choice of living rooms and lounge spaces. Bench Weight Capacity: 300 lbs. Set Includes: One - Garret Tufted Button Medium Bench