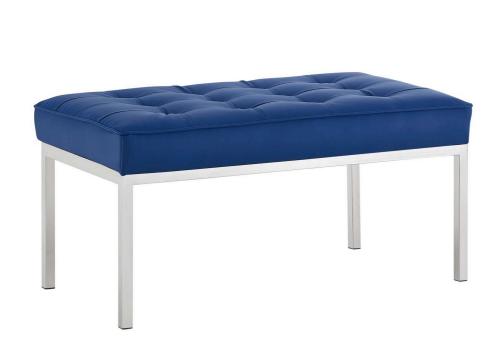

SKU: 989940

Garret Tufted Medium Upholstered Faux Leather
Bench In Silver Navy

Regular Price: \$890.00

Overall

Overall

Height

Width

Depth

20.00

34.00

Special Price: \$469.00

Revolutionize your living room furniture with the iconic Garret Tufted Button Faux Leather Medium Accent Entryway Bench. Adding visual depth to your living room or lounge space, Garret features soft and durable faux leather upholstery accented in elegant button tufting. This modern living room accent bench comes in a captivating linear design with an external tubular stainless steel frame, four stainless steel silver legs, and non-marking foot caps. Inspired by the richness of mid-century modern style, Garret is the preferred choice of living rooms and lounge spaces. Bench Weight Capacity: 300 lbs. Set Includes: One - Garret Tufted Button Medium Bench