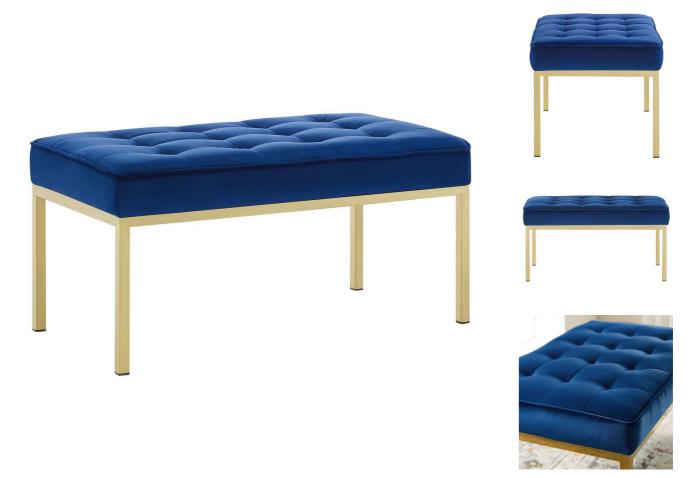

SKU: 989944

Garret Gold Stainless Steel Leg Medium Performance Velvet Bench In Gold Navy

Regular Price: \$1,075.00 Special Price: \$569.00

|         | Height | Width | Depth |
|---------|--------|-------|-------|
| Overall | 17.50  | 20.00 | 34.00 |

Revolutionize your living room furniture with the iconic Garret Button Tufted Performance Velvet Accent Bench. Adding visual depth to your living room or lounge space, Garret features soft and durable performance velvet upholstery accented in elegant button tufting. This modern living room accent bench comes in a captivating linear design with an external tubular stainless steel frame, four gold stainless steel legs, and non-marking foot caps. Inspired by the richness of mid-century modern style, Garret is the preferred choice of living rooms and lounge spaces. Bench Weight Capacity: 300 lbs. Set Includes: One - Garret Gold Stainless Steel Leg Medium Bench