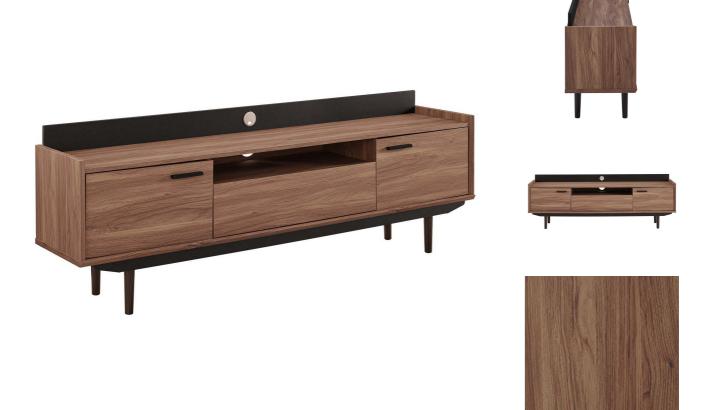

SKU: 989999

| Beryl 71" Tv Stand In Walnut Black |         | Height | Width | Depth |
|------------------------------------|---------|--------|-------|-------|
| Regular Price: \$742.00            | Overall | 25.00  | 15.00 | 71.00 |
| Special Price: \$389.00            |         |        |       |       |

Inspire mid-century style in your living space with the Beryl 71" TV Stand. Featuring a linear silhouette with clean lines and edges, this TV stand comes with smooth walnut grain laminate, a durable particleboard frame, matte black metal hardware, four sleek and sturdy legs, a full-extension center drawer with shelf on top, and shelving units on either side with hinged wood doors for sophisticated media storage. Complete with upper and lower level cable management holes, Beryl's contemporary linear style is the perfect addition to the modern living room, lounge or recreation area. Accommodates up to 78" TVs. Set Includes: One - Beryl 71" TV Stand