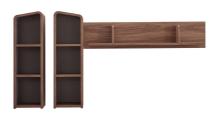

SKU: 990001

Walter Wall Mounted Shelves In Walnut Gray

Regular Price: \$458.00
Special Price: \$249.00

Height Width Depth

Overall 32.00 9.00 61.50

Bring mid-century inspiration to your living area with the Walter Wall Mounted Shelves. Showcase home accessories, travel memoribilia, photosand more with this wall unit. Featuring a sleek linear silhouette with rounded edges, these wall mounted shelves are complete with smooth walnut grain laminate, a durable particleboard frame, six cubbies, and a spacious open shelf that's perfect for display and storage. Walter's contemporary linear style is the perfect addition to the modern living room, bedroom, lounge or recreation area. Set Includes: One - Walter Wall Mounted Shelves