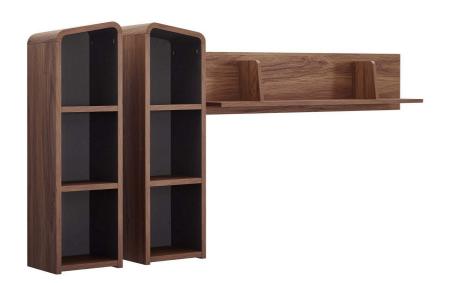

SKU: 990001

Walter Wall Mounted Shelves In Walnut Gray

Regular Price: \$458.00
Special Price: \$249.00

Height Width Depth

Overall 32.00 9.00 61.50

Bring mid-century inspiration to your living area with the Walter Wall Mounted Shelves. Showcase home accessories, travel memoribilia, photosand more with this wall unit. Featuring a sleek linear silhouette with rounded edges, these wall mounted shelves are complete with smooth walnut grain laminate, a durable particleboard frame, six cubbies, and a spacious open shelf that's perfect for display and storage. Walter's contemporary linear style is the perfect addition to the modern living room, bedroom, lounge or recreation area. Set Includes: One - Walter Wall Mounted Shelves