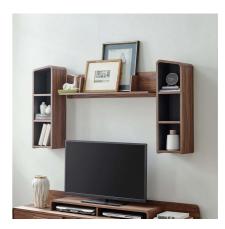

SKU: 990001

Walter Wall Mounted Shelves In Walnut Gray

Regular Price: \$458.00
Special Price: \$249.00

Height Width Depth

Overall 32.00 9.00 61.50

Bring mid-century inspiration to your living area with the Walter Wall Mounted Shelves. Showcase home accessories, travel memoribilia, photosand more with this wall unit. Featuring a sleek linear silhouette with rounded edges, these wall mounted shelves are complete with smooth walnut grain laminate, a durable particleboard frame, six cubbies, and a spacious open shelf that's perfect for display and storage. Walter's contemporary linear style is the perfect addition to the modern living room, bedroom, lounge or recreation area. Set Includes: One - Walter Wall Mounted Shelves