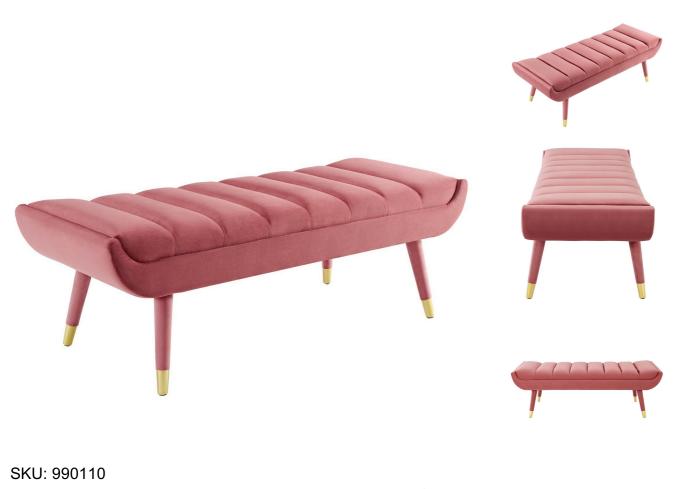

| Balin Channel Tufted Performance Velvet Accent<br>Bench In Dusty Rose | Height  | Width | Depth |       |
|-----------------------------------------------------------------------|---------|-------|-------|-------|
| Regular Price: \$758.00                                               | Overall | 17.50 | 20.00 | 53.50 |
| Special Price: \$399.00                                               |         |       |       |       |

Subtle flair renews your living room decor with Balin. Channel tufting adds visual depth while Balin's gently curving ends add uplifting stability with vintage artisan accents. Balin is the transformative accent bench that will update your foyer, entryway, bedroom, living room, home office, or lounge area with sophistication and chic style. Soft, stain-resistant performance velvet upholstery covers the dense foam padding for added seating luxury. Balin is comprised of a solidly constructed rubberwood frame resting on four tapered birch legs covered in matching velvet upholstery with gold metal foot sleeves for that perfect artisan touch. Accent bench weight capacity: 600 lbs. Set Includes: One - Balin Channel Tufted Accent Bench