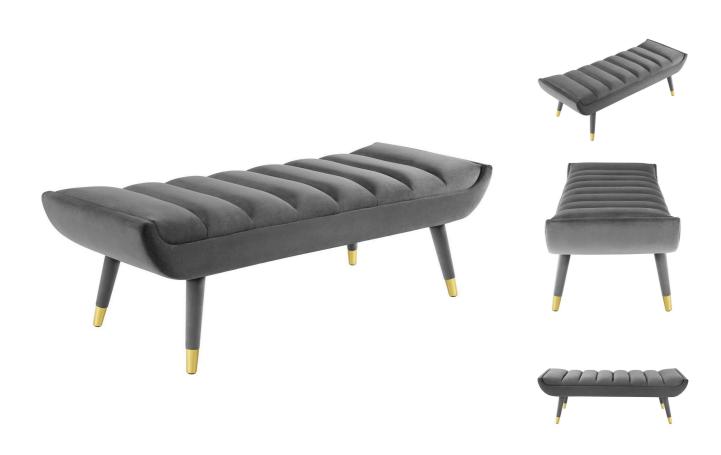

## SKU: 990112Balin Channel Tufted Performance Velvet AccentBench In GrayRegular Price: \$740.00Special Price: \$389.00

Subtle flair renews your living room decor with Balin. Channel tufting adds visual depth while Balin's gently curving ends add uplifting stability with vintage artisan accents. Balin is the transformative accent bench that will update your foyer, entryway, bedroom, living room, home office, or lounge area with sophistication and chic style. Soft, stain-resistant performance velvet upholstery covers the dense foam padding for added seating luxury. Balin is comprised of a solidly constructed rubberwood frame resting on four tapered birch legs covered in matching velvet upholstery with gold metal foot sleeves for that perfect artisan touch. Accent bench weight capacity: 600 lbs. Set Includes: One - Balin Channel Tufted Accent Bench