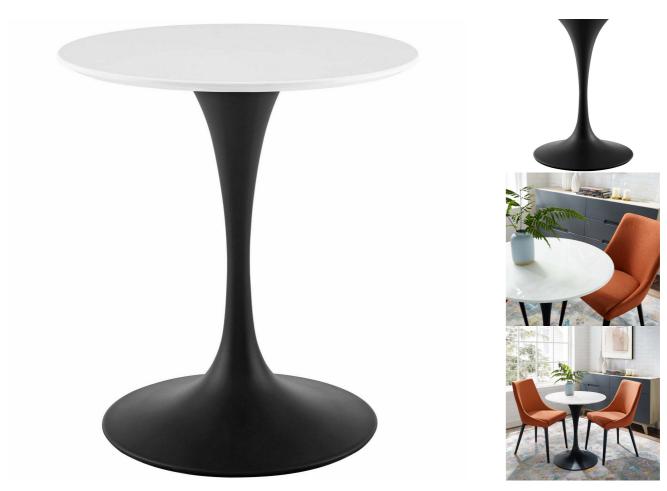

| SKU: 990194                                 |         |        |       |       |
|---------------------------------------------|---------|--------|-------|-------|
| Willow 28" Round Wood Dining Table In Black |         | Height | Width | Depth |
| Regular Price: \$897.00                     | Overall | 28.50  | 27.50 | 27.50 |
| Special Price: \$479.00                     |         |        |       |       |

Reflecting a seamless organic shape and timeless form, the Willow dining table has become a symbol of modernism for over the past 60 years. Before its release, homes were filled with clunky remnants of an industrial age long gone by. But in order to advance into the new world, homes first had to transition from the traditional square table, into a piece that connoted progress. The base and dimensions are true to the original specifications, while the table's circular white top and metal tapered base are carefully lacquered with a chip-resistant finish. Set Includes: One - Willow 28" Round Dining Table