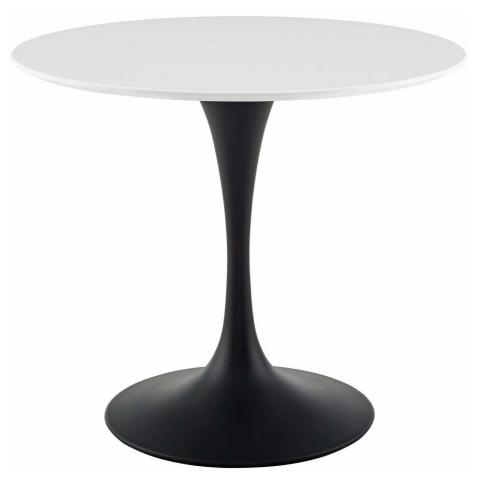

Width

Depth

SKU: 990195

Willow 36" Round Wood Dining Table In Black
White

Height

Regular Price: \$1,089.00 Overall 28.50 35.50 35.50

Special Price: \$579.00

Reflecting a seamless organic shape and timeless form, the Willow dining table has become a symbol of modernism for over the past 60 years. Before its release, homes were filled with clunky remnants of an industrial age long gone by. But in order to advance into the new world, homes first had to transition from the traditional square table, into a piece that connoted progress. The base and dimensions are true to the original specifications, while the table's circular white top and metal tapered base are carefully lacquered with a chip-resistant finish. Set Includes: One - Willow 36" Round Dining Table