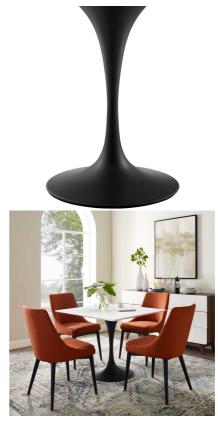

Reflecting a seamless organic shape and timeless form, the Willow dining table has become a symbol of modernism for over the past 60 years. Before its release, homes were filled with clunky remnants of an industrial age long gone by. But in order to advance into the new world, homes first had to transition from the traditional table, into a piece that connoted progress. The base and dimensions are true to the original specifications, while the table's square white top and metal tapered base are carefully lacquered with a chip-resistant finish. Set Includes: One - Willow 36" Square Dining Table