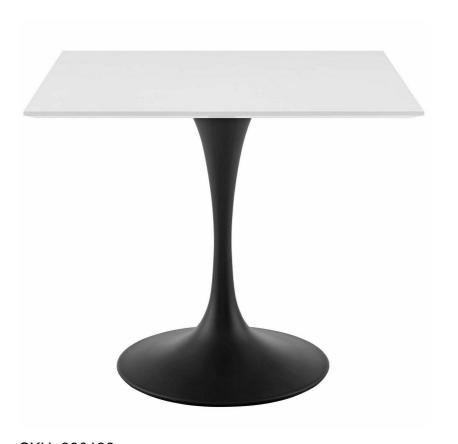

SKU: 990198

Willow 36" Square Wood Top Dining Table In

**Black White** 

Regular Price: \$1,055.00

Special Price: \$559.00

|         | Height | Width | Depth |
|---------|--------|-------|-------|
| Overall | 28.50  | 35.50 | 35.50 |

Reflecting a seamless organic shape and timeless form, the Willow dining table has become a symbol of modernism for over the past 60 years. Before its release, homes were filled with clunky remnants of an industrial age long gone by. But in order to advance into the new world, homes first had to transition from the traditional table, into a piece that connoted progress. The base and dimensions are true to the original specifications, while the table's square white top and metal tapered base are carefully lacquered with a chip-resistant finish. Set Includes: One - Willow 36" Square Dining Table