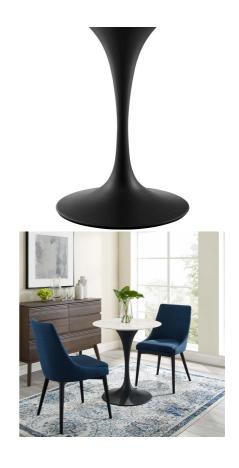

SKU: 990199

Willow 28" Round Artificial Marble Dining Table
In Black White

Regular Price: \$1,051,00

Overall

Overall

Overall

Overall

Regular Price: \$1,051.00 Special Price: \$559.00

Reflecting a seamless organic shape and timeless form, the Willow Table has become a symbol of modernism for over the past 60 years. Before its release, homes were filled with clunky remnants of an industrial age long gone by. But in order to advance into the new world, homes first had to transition from the traditional square table, into a piece that connoted progress. The base and dimensions are true to the original specifications, while the table's circular marble top, and tapered metal base, are carefully lacquered with a scratch and chip resistant finish. Set Includes: One - Willow 28" Round Dining Table