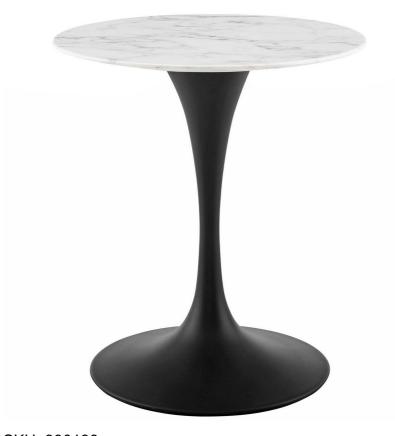

SKU: 990199

Willow 28" Round Artificial Marble Dining Table
In Black White

Regular Price: \$1,051,00

Overall

Overall

Overall

Overall

Regular Price: \$1,051.00 Special Price: \$559.00

Reflecting a seamless organic shape and timeless form, the Willow Table has become a symbol of modernism for over the past 60 years. Before its release, homes were filled with clunky remnants of an industrial age long gone by. But in order to advance into the new world, homes first had to transition from the traditional square table, into a piece that connoted progress. The base and dimensions are true to the original specifications, while the table's circular marble top, and tapered metal base, are carefully lacquered with a scratch and chip resistant finish. Set Includes: One - Willow 28" Round Dining Table