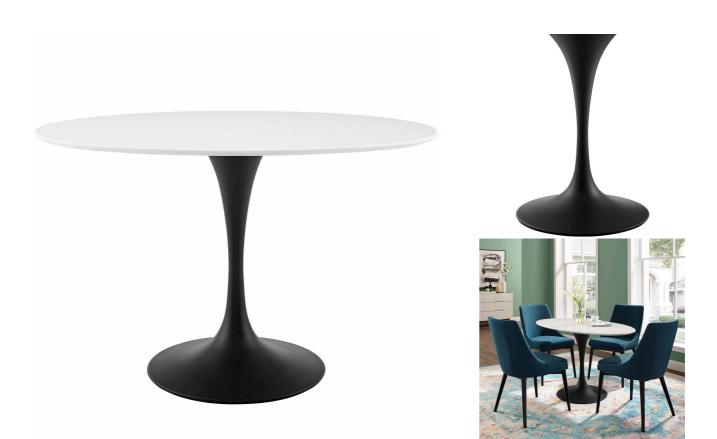

## SKU: 990201

| Willow 48" Oval Wood Top Dining Table In Black<br>White |         | Height | Width | Depth |  |
|---------------------------------------------------------|---------|--------|-------|-------|--|
| Regular Price: \$1,300.00                               | Overall | 28.50  | 48.00 | 27.50 |  |

Special Price: \$689.00

Reflecting a seamless organic shape and timeless form, the Willow dining table has become a symbol of modernism for over the past 60 years. Before its release, homes were filled with clunky remnants of an industrial age long gone by. But in order to advance into the new world, homes first had to transition from the traditional square table, into a piece that connoted progress. The base and dimensions are true to the original specifications, while the table's circular white top and metal tapered base are carefully lacquered with a chip-resistant finish. Set Includes: One - Willow 48" Dining Table