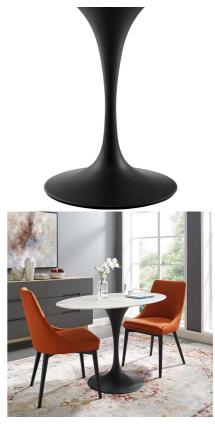

SKU: 990202

Willow 48" Oval Artificial Marble Dining Table In
Black White

Regular Price: \$1,646.00

Overall

Depth

Width
Depth

28.50

27.50

48.00

Special Price: \$869.00

Reflecting a seamless organic shape and timeless form, the Willow dining table has become a symbol of modernism for over the past 60 years. Before its release, homes were filled with clunky remnants of an industrial age long gone by. But in order to advance into the new world, homes first had to transition from the traditional square table, into a piece that connoted progress. The base and dimensions are true to the original specifications, while the table's oval-shaped artificial marble top, and tapered metal base, are carefully lacquered with a scratch and chip resistant finish. Set Includes: One - Willow 48" Artificial Marble Dining Table