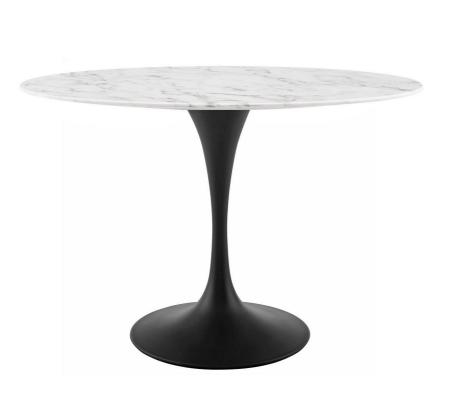

SKU: 990202

Willow 48" Oval Artificial Marble Dining Table In
Black White

Regular Price: \$1,646.00

Overall

Depth

Width
Depth

28.50

27.50

48.00

Special Price: \$869.00

Reflecting a seamless organic shape and timeless form, the Willow dining table has become a symbol of modernism for over the past 60 years. Before its release, homes were filled with clunky remnants of an industrial age long gone by. But in order to advance into the new world, homes first had to transition from the traditional square table, into a piece that connoted progress. The base and dimensions are true to the original specifications, while the table's oval-shaped artificial marble top, and tapered metal base, are carefully lacquered with a scratch and chip resistant finish. Set Includes: One - Willow 48" Artificial Marble Dining Table