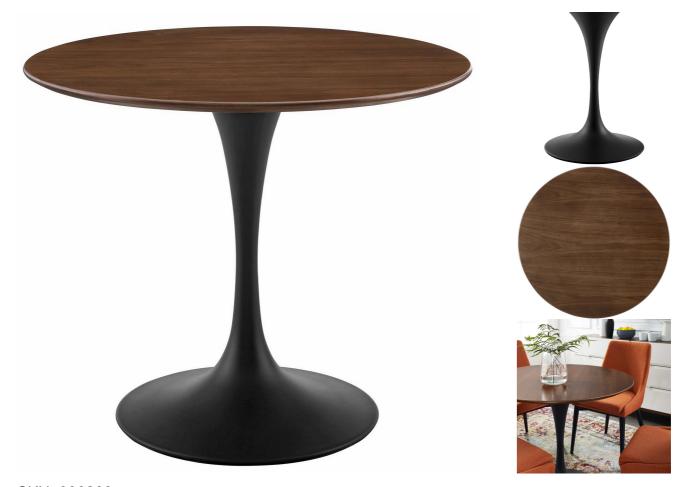

| SKU: 990203                                   |         |        |       |       |  |
|-----------------------------------------------|---------|--------|-------|-------|--|
| Willow 36" Round Walnut Dining Table In Black |         | Height | Width | Depth |  |
| Regular Price: \$1,263.00                     | Overall | 28.50  | 35.50 | 35.50 |  |
| Special Price: \$669.00                       |         |        |       |       |  |

Reflecting a seamless organic shape and timeless form, the Willow dining table has become a symbol of modernism for over the past 60 years. Before its release, homes were filled with clunky remnants of an industrial age long gone by. But in order to advance into the new world, homes first had to transition from the traditional square table, into a piece that connoted progress. The base and dimensions are true to the original specifications, while the table's circular walnut veneer top, and tapered metal base, are carefully lacquered with a chip-resistant finish. Set Includes: One - Willow 36" Round Dining Table