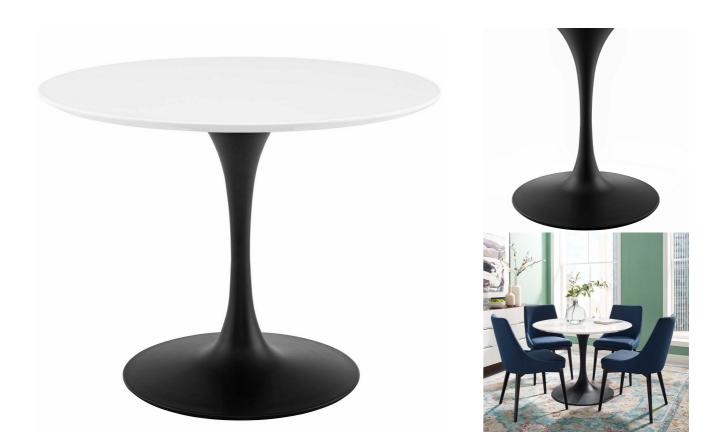

SKU: 990205Willow 40" Round Wood Dining Table In Black<br/>WhiteHeightWidthDepthRegular Price: \$1,251.00Overall28.5039.5039.50Special Price: \$659.00Special Price: \$659.00Special Price: \$659.00Special Price: \$659.00Special Price: \$659.00

Reflecting a seamless organic shape and timeless form, the Willow dining table has become a symbol of modernism for over the past 60 years. Before its release, homes were filled with clunky remnants of an industrial age long gone by. But in order to advance into the new world, homes first had to transition from the traditional square table, into a piece that connoted progress. The base and dimensions are true to the original specifications, while the table's circular white top and metal tapered base are carefully lacquered with a chip-resistant finish. Set Includes: One - Willow 40" Round Dining Table