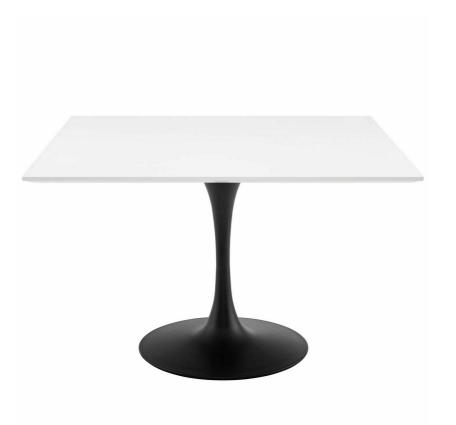

SKU: 990209

Willow 47" Square Wood Top Dining Table In Height Width Depth **Black White** 28.50 47.00 47.00

Overall

Regular Price: \$1,365.00 Special Price: \$719.00

Reflecting a seamless organic shape and timeless form, the Willow dining table has become a symbol of modernism for over the past 60 years. Before its release, homes were filled with clunky remnants of an industrial age long gone by. But in order to advance into the new world, homes first had to transition from the traditional table, into a piece that connoted progress. The base and dimensions are true to the original specifications, while the table's square white top and metal tapered base are carefully lacquered with a chip-resistant finish. Set Includes: One - Willow 47" Square Dining Table