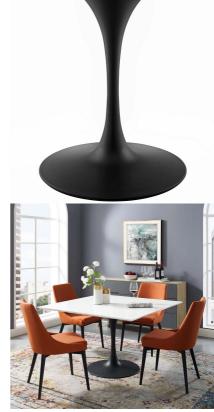

SKU: 990209

Willow 47" Square Wood Top Dining Table In Height Width Depth **Black White** 28.50 47.00 47.00

Overall

Regular Price: \$1,365.00 Special Price: \$719.00

Reflecting a seamless organic shape and timeless form, the Willow dining table has become a symbol of modernism for over the past 60 years. Before its release, homes were filled with clunky remnants of an industrial age long gone by. But in order to advance into the new world, homes first had to transition from the traditional table, into a piece that connoted progress. The base and dimensions are true to the original specifications, while the table's square white top and metal tapered base are carefully lacquered with a chip-resistant finish. Set Includes: One - Willow 47" Square Dining Table