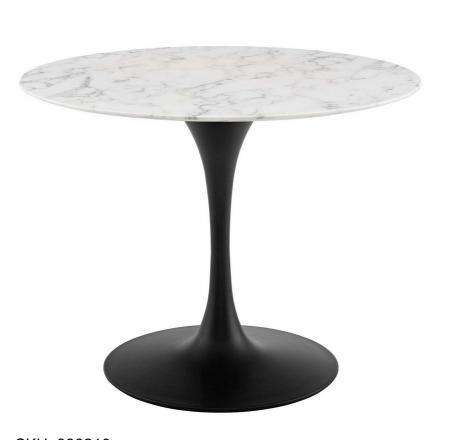

39.50

39.50

SKU: 990210

Willow 40" Round Artificial Marble Dining Table
In Black White

Height Width Depth

Overall

29.50

Regular Price: \$1,594.00 Special Price: \$839.00

Reflecting a seamless organic shape and timeless form, the Willow dining table has become a symbol of modernism for over the past 60 years. Before its release, homes were filled with clunky remnants of an industrial age long gone by. But in order to advance into the new world, homes first had to transition from the traditional square table, into a piece that connoted progress. The base and dimensions are true to the original specifications, while the table's circular artificial marble top, and tapered metal base, are carefully lacquered with a scratch and chip resistant finish. Set Includes: One - Willow 40" Round Dining Table