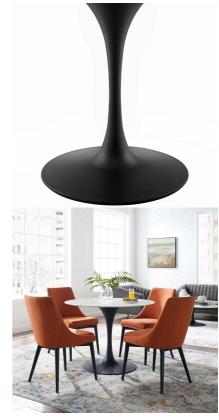

Reflecting a seamless organic shape and timeless form, the Willow dining table has become a symbol of modernism for over the past 60 years. Before its release, homes were filled with clunky remnants of an industrial age long gone by. But in order to advance into the new world, homes first had to transition from the traditional square table, into a piece that connoted progress. The base and dimensions are true to the original specifications, while the table's circular artificial marble top, and tapered metal base, are carefully lacquered with a scratch and chip resistant finish. Set Includes: One - Willow 40" Round Dining Table