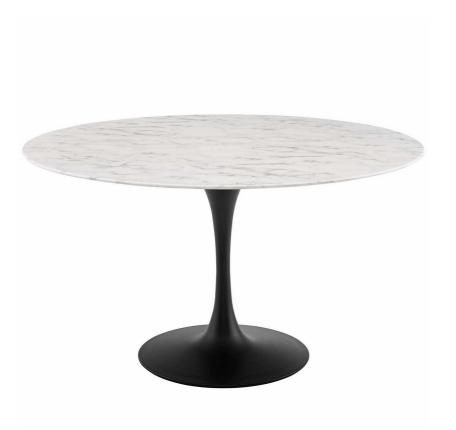

SKU: 990212

Willow 54" Round Artificial Marble Dining Table
In Black White

Regular Price: \$2,213.00

Overall

Overall

Width

Depth

29.50

54.00

Special Price: \$1,199.00

Reflecting a seamless organic shape and timeless form, the Willow dining table has become a symbol of modernism for over the past 60 years. Before its release, homes were filled with clunky remnants of an industrial age long gone by. But in order to advance into the new world, homes first had to transition from the traditional square table, into a piece that connoted progress. The base and dimensions are true to the original specifications, while the table's circular artificial marble top, and tapered metal base, are carefully lacquered with a scratch and chip resistant finish. Set Includes: One - Willow 54" Round Dining Table