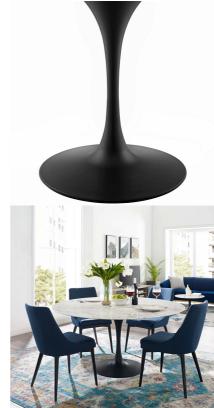

SKU: 990212

Willow 54" Round Artificial Marble Dining Table
In Black White

Regular Price: \$2,213.00

Overall

Overall

Width

Depth

29.50

54.00

Special Price: \$1,199.00

Reflecting a seamless organic shape and timeless form, the Willow dining table has become a symbol of modernism for over the past 60 years. Before its release, homes were filled with clunky remnants of an industrial age long gone by. But in order to advance into the new world, homes first had to transition from the traditional square table, into a piece that connoted progress. The base and dimensions are true to the original specifications, while the table's circular artificial marble top, and tapered metal base, are carefully lacquered with a scratch and chip resistant finish. Set Includes: One - Willow 54" Round Dining Table