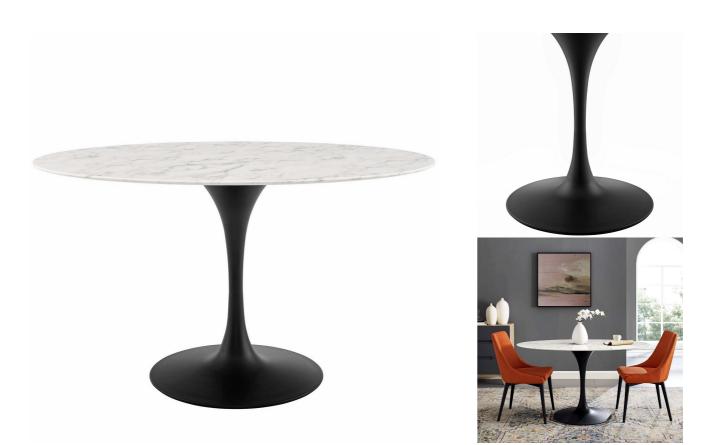

SKU: 990214 Willow 54" Oval Artificial Marble Dining Table In Black White Regular Price: \$1,843.00 Special Price: \$969.00

Reflecting a seamless organic shape and timeless form, the Willow dining table has become a symbol of modernism for over the past 60 years. Before its release, homes were filled with clunky remnants of an industrial age long gone by. But in order to advance into the new world, homes first had to transition from the traditional square table, into a piece that connoted progress. The base and dimensions are true to the original specifications, while the table's oval-shaped artificial marble top, and tapered metal base, are carefully lacquered with a scratch and chip resistant finish. Set Includes: One - Willow 54" Oval Dining Table