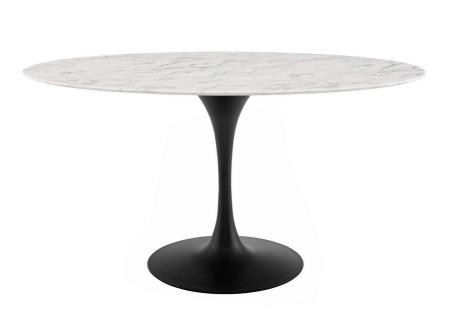

SKU: 990215

Willow 60" Oval Artificial Marble Dining Table In
Black White

Regular Price: \$1,957.00

Overall

Height Width Depth

Overall 29.50

60.00

35.50

Special Price: \$1,099.00

Reflecting a seamless organic shape and timeless form, the Willow dining table has become a symbol of modernism for over the past 60 years. Before its release, homes were filled with clunky remnants of an industrial age long gone by. But in order to advance into the new world, homes first had to transition from the traditional square table, into a piece that connoted progress. The base and dimensions are true to the original specifications, while the table's oval-shaped artificial marble top, and tapered metal base, are carefully lacquered with a scratch and chip resistant finish. Set Includes: One - Willow 60" Oval Dining Table