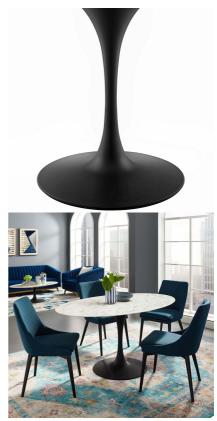

Special Price: \$1,099.00

Reflecting a seamless organic shape and timeless form, the Willow dining table has become a symbol of modernism for over the past 60 years. Before its release, homes were filled with clunky remnants of an industrial age long gone by. But in order to advance into the new world, homes first had to transition from the traditional square table, into a piece that connoted progress. The base and dimensions are true to the original specifications, while the table's oval-shaped artificial marble top, and tapered metal base, are carefully lacquered with a scratch and chip resistant finish. Set Includes: One - Willow 60" Oval Dining Table