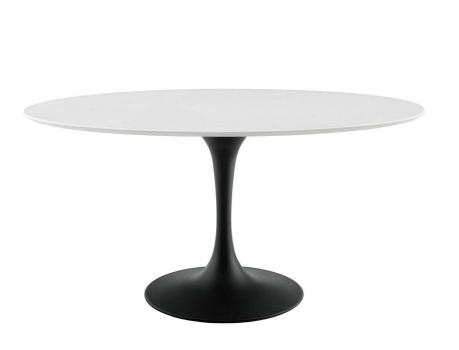

SKU: 990223

Willow 60" Oval Wood Top Dining Table In Black
White

Regular Price: \$1,894.00

Overall

Width
Depth

Overall 28.75

60.00

35.50

Special Price: \$999.00

Reflecting a seamless organic shape and timeless form, the Willow dining table has become a symbol of modernism for over the past 60 years. Before its release, homes were filled with clunky remnants of an industrial age long gone by. But in order to advance into the new world, homes first had to transition from the traditional square table, into a piece that connoted progress. The base and dimensions are true to the original specifications, while the table's oval-shaped white top, and tapered metal base, are carefully lacquered with a chip-resistant finish. Set Includes: One - Willow 60" Oval Dining Table