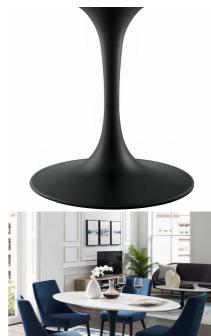

Special Price: \$999.00

Reflecting a seamless organic shape and timeless form, the Willow dining table has become a symbol of modernism for over the past 60 years. Before its release, homes were filled with clunky remnants of an industrial age long gone by. But in order to advance into the new world, homes first had to transition from the traditional square table, into a piece that connoted progress. The base and dimensions are true to the original specifications, while the table's oval-shaped white top, and tapered metal base, are carefully lacquered with a chip-resistant finish. Set Includes: One - Willow 60" Oval Dining Table