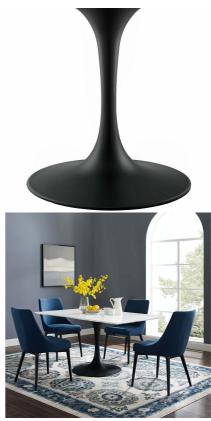

SKU: 990225

Willow 60" Rectangle Wood Dining Table In
Black White
Regular Price: \$2,316.00

Overall

Height Width Depth
29.50 35.50 60.00

Special Price: \$1,299.00

Reflecting a seamless organic shape and timeless form, the Willow dining table has become a symbol of modernism for over the past 60 years. Before its release, homes were filled with clunky remnants of an industrial age long gone by. But in order to advance into the new world, homes first had to transition from the traditional table, into a piece that connoted progress. The base and dimensions are true to the original specifications, while the table's square white top and metal tapered base are carefully lacquered with a scratch and chip-resistant finish. Set Includes: One - Willow 60" Rectangle Dining Table