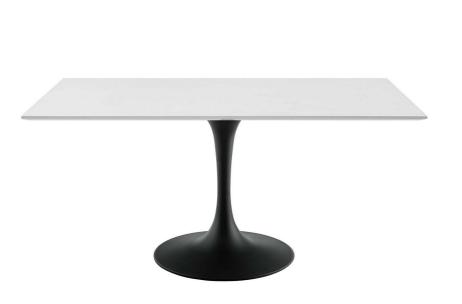

SKU: 990225

Willow 60" Rectangle Wood Dining Table In
Black White
Regular Price: \$2,316.00

Overall

Height Width Depth
29.50 35.50 60.00

Special Price: \$1,299.00

Reflecting a seamless organic shape and timeless form, the Willow dining table has become a symbol of modernism for over the past 60 years. Before its release, homes were filled with clunky remnants of an industrial age long gone by. But in order to advance into the new world, homes first had to transition from the traditional table, into a piece that connoted progress. The base and dimensions are true to the original specifications, while the table's square white top and metal tapered base are carefully lacquered with a scratch and chip-resistant finish. Set Includes: One - Willow 60" Rectangle Dining Table