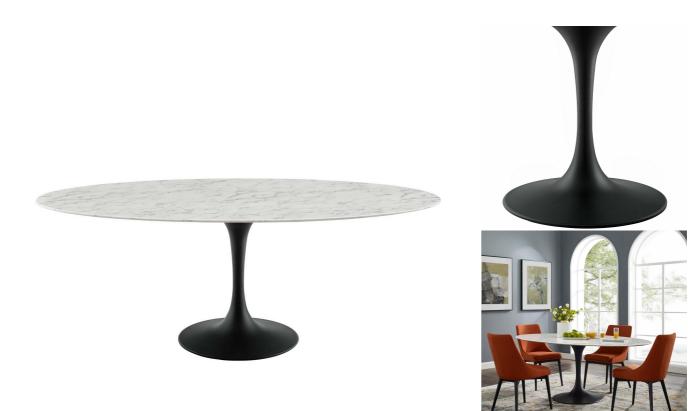

SKU: 990226 Willow 78" Oval Artificial Marble Dining Table In Black White Regular Price: \$2,888.00

|         | Height | Width | Depth |
|---------|--------|-------|-------|
| Overall | 29.50  | 78.50 | 47.00 |

Special Price: \$1,599.00

Reflecting a seamless organic shape and timeless form, the Willow Table has become a symbol of modernism for over the past 60 years. Before its release, homes were filled with clunky remnants of an industrial age long gone by. But in order to advance into the new world, homes first had to transition from the traditional square table, into a piece that connoted progress. The base and dimensions are true to the original specifications, while the table's circular top and tapered base are carefully lacquered with a scratch and chip-resistant finish. Set Includes: One - Willow 78" Oval Dining Table