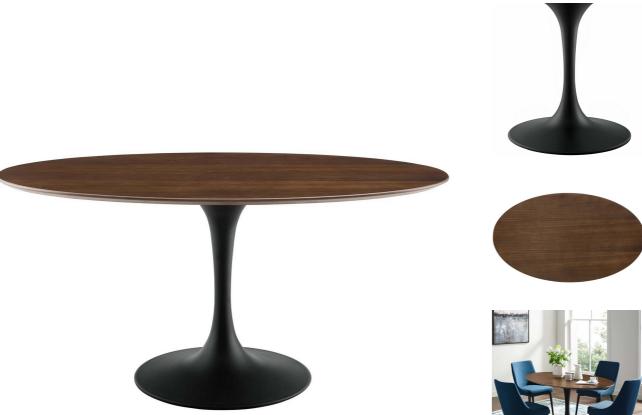

Reflecting a seamless organic shape and timeless form, the Willow dining table has become a symbol of modernism for over the past 60 years. Before its release, homes were filled with clunky remnants of an industrial age long gone by. But in order to advance into the new world, homes first had to transition from the traditional square table, into a piece that connoted progress. The base and dimensions are true to the original specifications, while the table's oval-shaped walnut veneer top, and tapered metal base, are carefully lacquered with a chipresistant finish. Set Includes: One - Willow 60" Oval Dining Table