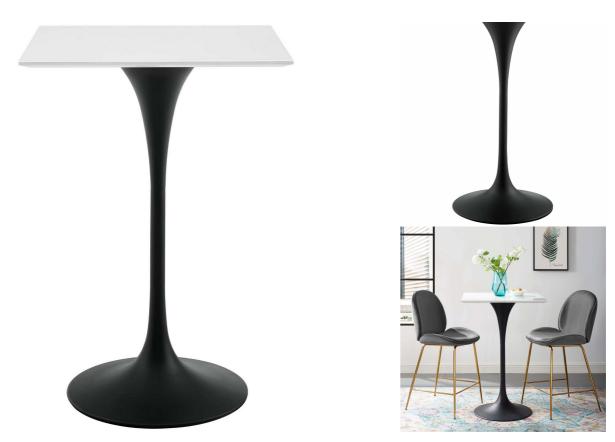

SKU: 990230

| Willow 28" Square Wood Top Bar Table In BlackWhiteRegular Price: \$1,007.00Overall | Height  | Width | Depth |
|------------------------------------------------------------------------------------|---------|-------|-------|
|                                                                                    | Overall | 40.50 | 27.50 |

Special Price: \$529.00

Reflecting a seamless organic shape and timeless form, the Willow bar table has become a symbol of modernism for over the past 60 years. Before its release, homes were filled with clunky remnants of an industrial age long gone by. But in order to advance into the new world, homes first had to transition from the traditional table, into a piece that connoted progress. The base and dimensions are true to the original specifications, while the table's square white top and metal tapered base are carefully lacquered with a scratch and chip-resistant finish. Set Includes: One - Willow 28" Bar Table