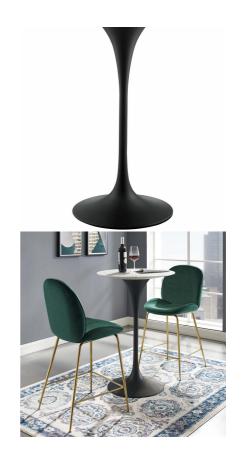

SKU: 990231

Willow 28" Round Artificial Marble Bar Table In

**Black White** 

Regular Price: \$1,194.00

Special Price: \$629.00

|         | Height | Width | Depth |
|---------|--------|-------|-------|
| Overall | 41.00  | 27.50 | 27.50 |

Reflecting a seamless organic shape and timeless form, the Willow Table has become a symbol of modernism for over the past 60 years. Before its release, homes were filled with clunky remnants of an industrial age long gone by. But in order to advance into the new world, homes first had to transition from the traditional square table, into a piece that connoted progress. The base and dimensions are true to the original specifications, while the table's circular marble top, and tapered metal base, are carefully lacquered with a scratch and chip-resistant finish. Set Includes: One - Willow 28" Bar Table