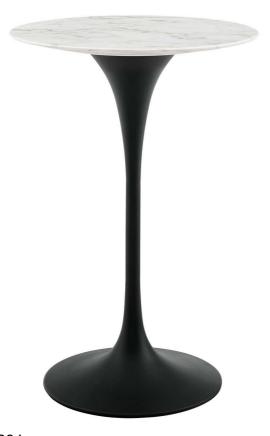

SKU: 990231

Willow 28" Round Artificial Marble Bar Table In

**Black White** 

Regular Price: \$1,194.00

Special Price: \$629.00

|         | Height | Width | Depth |
|---------|--------|-------|-------|
| Overall | 41.00  | 27.50 | 27.50 |

Reflecting a seamless organic shape and timeless form, the Willow Table has become a symbol of modernism for over the past 60 years. Before its release, homes were filled with clunky remnants of an industrial age long gone by. But in order to advance into the new world, homes first had to transition from the traditional square table, into a piece that connoted progress. The base and dimensions are true to the original specifications, while the table's circular marble top, and tapered metal base, are carefully lacquered with a scratch and chip-resistant finish. Set Includes: One - Willow 28" Bar Table