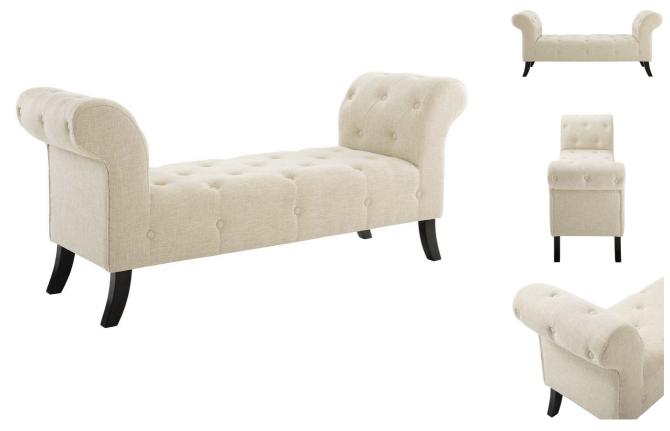

SKU: 990273

Isobel Button Tufted Accent Upholstered Fabric

Bench In Beige

Regular Price: \$836.00 Overall 29.00 20.00 67.00

Height

Width

Depth

Special Price: \$439.00

Rolled arms slope into the luxe button tufted surface of Isobel Upholstered Fabric Accent Bench. Dense foam padding covered in durable and stain-resistant polyester upholstery creates a pleasant seating interlude. A solidly constructed wooden frame supports Isobel's elegant upholstered surface, while four dark walnut wood splayed and tapered legs complete the time mid-century appeal of this upholstered bench. Isobel Accent Bench is a notably chic addition to your living room, entryway, lounge room, office, foyer, hallway, or other seating area and enhances any modern or traditional decor. Bench Weight Capacity: 600 lbs. Set Includes: One - Isobel Button Tufted Accent Bench