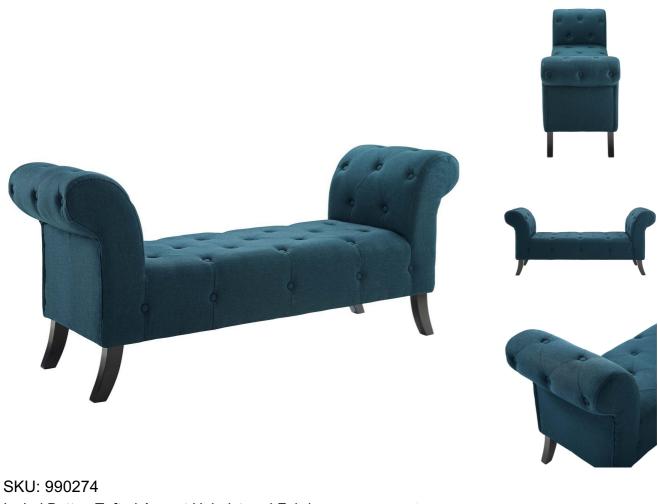

| Isobel Button Tufted Accent Upholstered Fabric<br>Bench In Blue |         | Height | Width | Depth |
|-----------------------------------------------------------------|---------|--------|-------|-------|
| Regular Price: \$836.00                                         | Overall | 29.00  | 20.00 | 67.00 |
| Special Price: \$439.00                                         |         |        |       |       |

Rolled arms slope into the luxe button tufted surface of Isobel Upholstered Fabric Accent Bench. Dense foam padding covered in durable and stain-resistant polyester upholstery creates a pleasant seating interlude. A solidly constructed wooden frame supports Isobel's elegant upholstered surface, while four dark walnut wood splayed and tapered legs complete the time mid-century appeal of this upholstered bench. Isobel Accent Bench is a notably chic addition to your living room, entryway, lounge room, office, foyer, hallway, or other seating area and enhances any modern or traditional decor. Bench Weight Capacity: 600 lbs. Set Includes: One - Isobel Button Tufted Accent Bench