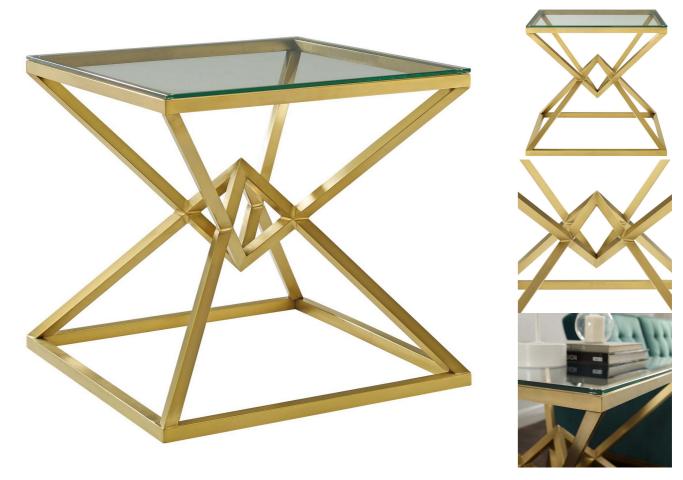

SKU: 990366 Emmerich 25.5" Brushed Gold Metal Stainless Steel Side Table In Gold Regular Price: \$1,015.00 Special Price: \$539.00

|         | Height | Width | Depth |
|---------|--------|-------|-------|
| Overall | 23.50  | 25.50 | 25.50 |

Elevate your home decor with the geometric design of Emmerich. A glamorous side table with vintage appeal, Emmerich features two intersecting pyramid-shaped brushed gold stainless steel metal tubing for a piece of uninterrupted visual depth and sophistication. Complete with a tempered glass square top, this eye-catching accent table is a perfect addition to the living room, entryway, bedroom, hallway, or foyer. A striking end table for a table lamp, beverage, reading material, and other display surface uses, Emmerich comes with foot caps to help protect flooring and arrives fully assembled. Set Includes: One - 25.5" Brushed Gold Metal Side Table