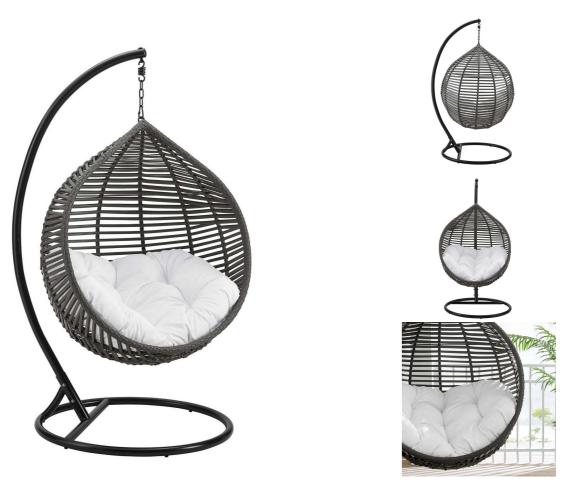

| SKU: 990372                                                |         |       |       |       |
|------------------------------------------------------------|---------|-------|-------|-------|
| Erroll Teardrop Outdoor Patio Swing Chair In<br>Gray White | Height  | Width | Depth |       |
| Regular Price: \$1,231.00                                  | Overall | 77.00 | 28.50 | 41.00 |
| Special Price: \$649.00                                    |         |       |       |       |

Calmly sway back and forth from the secure comfort of the Erroll Teardrop Outdoor Patio Swing Chair with Stand. This stylish modern outdoor hanging chair comes with a durable powder-coated steel frame wrapped in a longlasting PE wicker rattan weave, hanging steel chain, and steel stand. Complete with a soft all-weather tufted polyester fabric cushion, this versatile hanging chair is a welcome update to your deck, porch, patio, or inside your home as a fun swing chair for the bedroom or living room. Enjoy a relaxing seating experience from the comfort of this teardrop hanging chair with steel stand. Chair Weight Capacity: 265 lbs. Set Includes: One - Erroll Teardrop Swing Chair