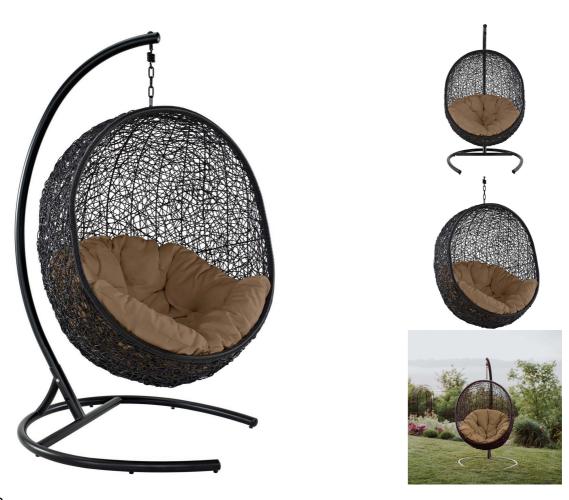

| SKU: 990466                                         |         |       |       |       |
|-----------------------------------------------------|---------|-------|-------|-------|
| Lawson Swing Outdoor Patio Lounge Chair In<br>Mocha | Height  | Width | Depth |       |
| Regular Price: \$1,482.00                           | Overall | 71.00 | 43.50 | 40.00 |
| Special Price: \$779.00                             |         |       |       |       |

Embark on moments of metamorphosis and rebirth with an exotic hanging outdoor swing chair. Transform the mundane to heightened states of consciousness with Lawson Outdoor Swing Chair. This hanging swing chair is comprised of a sturdy espresso metal stand and rattan seat. Surround yourself with plush fabric cushions to complete entry into a relaxed state in the Lawson Hanging Chair. Set Includes: One - Lawson Wicker Rattan Outdoor Wicker Patio Stand One - Lawson Wicker Rattan Outdoor Wicker Patio Swing Chair