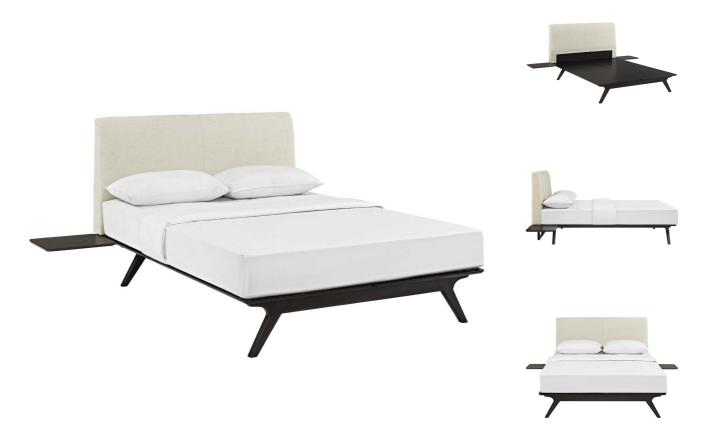

Transform your ordinary bedroom arrangements into a more compelling décor with the Conroy bedroom set. The Conroy bed, with its open design and platform leg support, proves that elegance doesn't need to come at the expense of simplicity. Finely upholstered with a foam padded fabric headboard, Conroy is an easy to maintain toffee brown stained piece that admirably delivers both comfort and style. Conroy requires assembly and should be spot cleaned only. Headboard included. Queen size mattress not included. The Conroy queen size platform bed does not need a box spring. Set Includes: One - Conroy Queen Bed Frame Two - Conroy Side Table