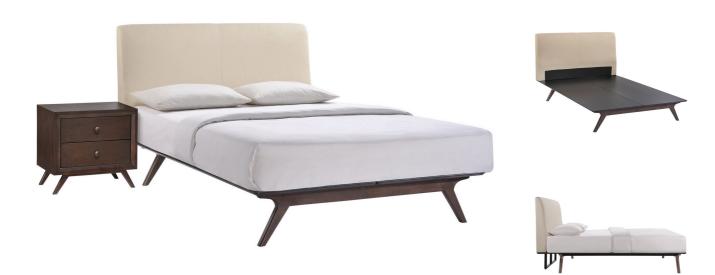

SKU: 990523 Conroy 2 Piece Queen Bedroom Set In Cappuccino Beige Regular Price: \$2,765.00 Special Price: \$1,499.00

|         | Height | Width | Depth |
|---------|--------|-------|-------|
| Overall | 43.00  | 84.00 | 59.00 |

Transform your ordinary bedroom arrangements into a more compelling decor with the Conroy bedroom set. The Conroy bed with its open design and platform leg support, proves that elegance doesn't need to come at the expense of simplicity. Finely upholstered with a foam padded fabric headboard, Conroy is an easy to maintain toffee brown stained piece that admirably delivers both comfort and style. Conroy requires assembly, and should be spot cleaned only. Headboard included. Queen size mattress not included. The Conroy queen size platform bed does not need a boxspring. Set Includes: One - Conroy Night Stand One - Conroy Queen Bed Frame