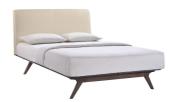

Transform your ordinary bedroom arrangements into a more compelling decor with the Conroy bedroom set. The Conroy bed with its open design and platform leg support, proves that elegance doesn't need to come at the expense of simplicity. Finely upholstered with a foam padded fabric headboard, Conroy is an easy to maintain toffee brown stained piece that admirably delivers both comfort and style. Conroy requires assembly, and should be spot cleaned only. Headboard included. Queen size mattress not included. The Conroy queen size platform bed does not need a boxspring. Set Includes: One - Conroy Night Stand One - Conroy Queen Bed Frame