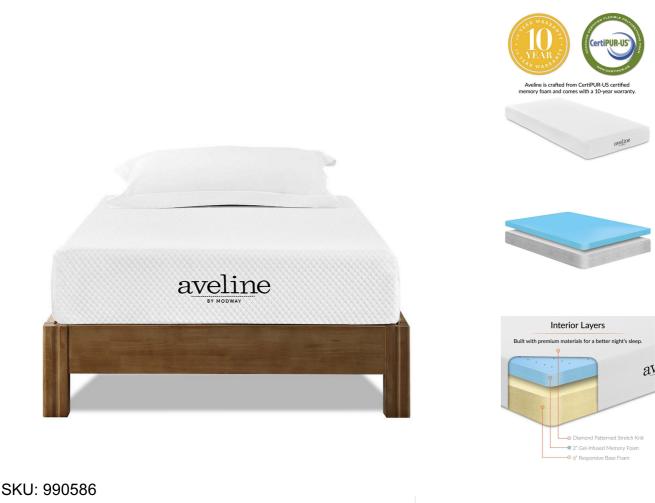

Mccoy 8" Twin Mattress Regular Price: \$636.00 Special Price: \$369.00

|         | Height | Width | Depth |
|---------|--------|-------|-------|
| Overall | 8.00   | 75.00 | 39.00 |

Take a deep breath and exhale because you've found your pathway to that perfect sleep. Topped with gel-infused memory foam to keep your body climate steady, the mattress dissipates your body heat while quickly conforming to your weight and position. Sleep peacefully with an open cell ventilated memory foam solution that relieves pressure points, reduces bounce between two sleepers, and delivers welcome relief from the aches and pains of traditional mattresses. McCoy is CertiPUR-US® certified by accredited independent testing laboratories, so you can be confident that the memory foam is made without formaldehyde, ozone depleters, mercury, and other heavy metals including PBDEs, TDCPP or TCEP ("Tris") flame retardants, and is low on VOC. The mattress comes vacuum-packed and rolled to fit into an easily portable box. It takes 2 to 4 hours for the mattress to expand most of the way and a day to expand fully. Includes a removable stretch knit diamond patterned cover. Box spring or foundation is optional. Slatted bases should be less than 3" apart. Set Includes: One - Modway Mattress