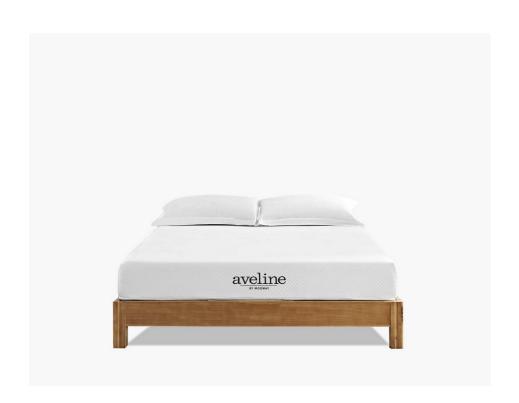

Take a deep breath and exhale because you've found your pathway to that perfect sleep. Topped with gel-infused memory foam to keep your body climate steady, the mattress dissipates your body heat while quickly conforming to your weight and position. Sleep peacefully with an open cell ventilated memory foam solution that relieves pressure points, reduces bounce between two sleepers, and delivers welcome relief from the aches and pains of traditional mattresses. McCoy is CertiPUR-US® certified by accredited independent testing laboratories, so you can be confident that the memory foam is made without formaldehyde, ozone depleters, mercury, and other heavy metals including PBDEs, TDCPP or TCEP ("Tris") flame retardants, and is low on VOC. The mattress comes vacuum-packed and rolled to fit into an easily portable box. It takes 2 to 4 hours for the mattress to expand most of the way and a day to expand fully. Includes a removable stretch knit diamond patterned cover. Box spring or foundation is optional. Slatted bases should be less than 3" apart. Set Includes: One - Modway Mattress