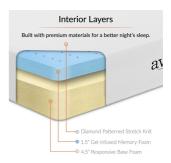

Take a deep breath and exhale because you've found your pathway to that perfect sleep. Topped with gel-infused memory foam to keep your body climate steady, the mattress dissipates your body heat while quickly conforming to your weight and position. Sleep peacefully with an open cell ventilated memory foam solution that relieves pressure points, reduces bounce between two sleepers, and delivers welcome relief from the aches and pains of traditional mattresses. McCoy is CertiPUR-US® certified by accredited independent testing laboratories, so you can be confident that the memory foam is made without formaldehyde, ozone depleters, mercury, and other heavy metals including PBDEs, TDCPP or TCEP ("Tris") flame retardants, and is low on VOC. The mattress comes vacuum-packed and rolled to fit into an easily portable box. It takes 2 to 4 hours for the mattress to expand most of the way and a day to expand fully. Includes a removable stretch knit diamond patterned cover. Box spring or foundation is optional. Slatted bases should be less than 3" apart. Set Includes: One - Modway Mattress