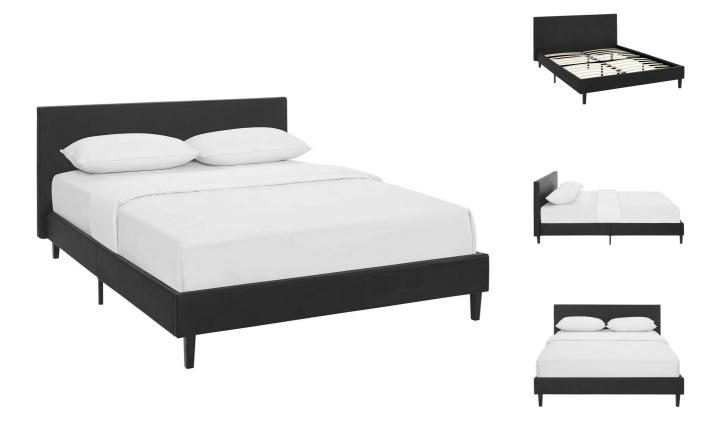

Restyle your bedroom décor with the Simmons Platform Bed. Designed with a chic avant-garde look, Simmons comes with a padded vinyl base and headboard, solid wood legs, and a slatted wood support system that eliminates the need for a box spring. Complete with a reinforced center beam with supporting legs for maximum stability, Simmons accommodates the various mattress types on the market such as memory foam, spring, latex, and hybrid. A sleek and striking centerpiece to your bedroom, Simmons is a quality modern bed poised to thoroughly transform your space. Weight capacity up to 1300 lbs. Mattress Not Included. Set Includes: One - Simmons Full Bed Frame