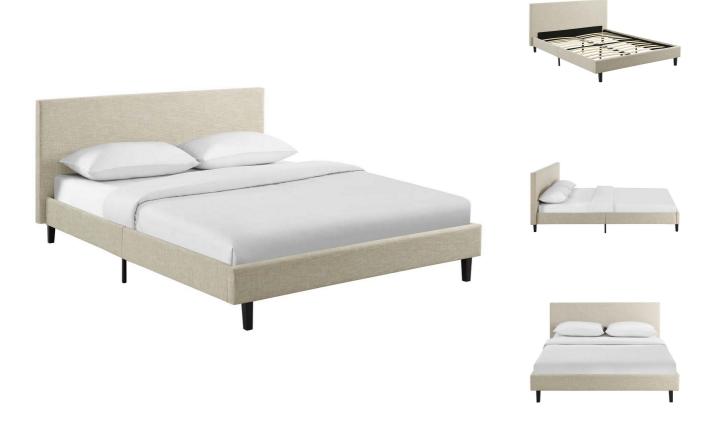

SKU: 990626

| Simmons Full Fabric Bed In Beige |         | Height | Width | Depth |
|----------------------------------|---------|--------|-------|-------|
| Regular Price: \$640.00          | Overall | 36.50  | 81.00 | 60.50 |
| Special Price: \$339.00          |         |        |       |       |

Restyle your bedroom décor with the Simmons Platform Bed. Designed with a chic avant-garde look, Simmons comes with an upholstered polyester fabric base and headboard, solid wood legs, and a slatted wood support system that eliminates the need for a box spring. Complete with a reinforced center beam with supporting legs for maximum stability, Simmons accommodates the various mattress types on the market such as memory foam, spring, latex, and hybrid. A sleek and striking centerpiece to your bedroom, Simmons is a quality modern bed poised to thoroughly transform your space. Weight capacity up to 1300 lbs. Mattress Not Included. Set Includes: One - Simmons Full Bed