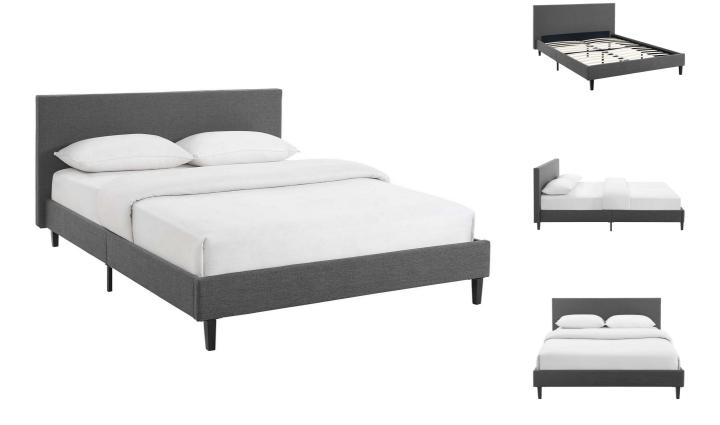

Restyle your bedroom décor with the Simmons Platform Bed. Designed with a chic avant-garde look, Simmons comes with an upholstered polyester fabric base and headboard, solid wood legs, and a slatted wood support system that eliminates the need for a box spring. Complete with a reinforced center beam with supporting legs for maximum stability, Simmons accommodates the various mattress types on the market such as memory foam, spring, latex, and hybrid. A sleek and striking centerpiece to your bedroom, Simmons is a quality modern bed poised to thoroughly transform your space. Weight capacity up to 1300 lbs. Mattress Not Included. Set Includes: One - Simmons Full Bed