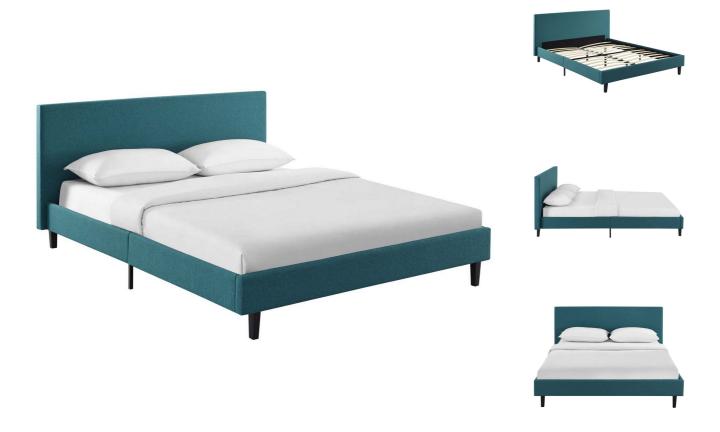

Restyle your bedroom décor with the Simmons Platform Bed. Designed with a chic avant-garde look, Simmons comes with an upholstered polyester fabric base and headboard, solid wood legs, and a slatted wood support system that eliminates the need for a box spring. Complete with a reinforced center beam with supporting legs for maximum stability, Simmons accommodates the various mattress types on the market such as memory foam, spring, latex, and hybrid. A sleek and striking centerpiece to your bedroom, Simmons is a quality modern bed poised to thoroughly transform your space. Weight capacity up to 1300 lbs. Mattress Not Included. Set Includes: One - Simmons Full Bed