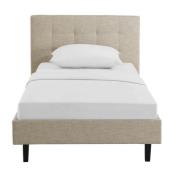

SKU: 990638

Pattinson Twin Bed In Beige

Regular Price: \$579.00
Special Price: \$309.00

Height Width Depth

Overall 36.50 81.00 45.00

Inspire sweet dreams with the Pattinson Platform Bed. Charmingly designed with grace and distinction, Pattinson comes with an upholstered polyester fabric base and tufted headboard, solid wood legs, and a slatted wood support system that eliminates the need for a box spring. Complete with a reinforced center beam with supporting legs for maximal stability, Pattinson accommodates the various mattress types on the market such as memory foam, spring, latex, and hybrid. Imparting a heartening chic-luxe look, Pattinson is a well-made bed perfect for the instant update or bedroom transformation. Weight capacity up to 1300 lbs. Mattress Not Included. Set Includes: One - Pattinson Bed Frame