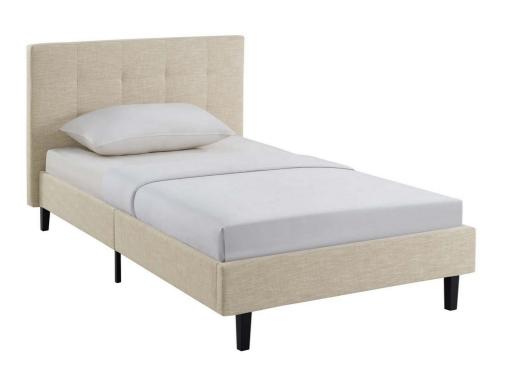

SKU: 990638

Pattinson Twin Bed In Beige

Regular Price: \$579.00
Special Price: \$309.00

Height Width Depth

Overall 36.50 81.00 45.00

Inspire sweet dreams with the Pattinson Platform Bed. Charmingly designed with grace and distinction, Pattinson comes with an upholstered polyester fabric base and tufted headboard, solid wood legs, and a slatted wood support system that eliminates the need for a box spring. Complete with a reinforced center beam with supporting legs for maximal stability, Pattinson accommodates the various mattress types on the market such as memory foam, spring, latex, and hybrid. Imparting a heartening chic-luxe look, Pattinson is a well-made bed perfect for the instant update or bedroom transformation. Weight capacity up to 1300 lbs. Mattress Not Included. Set Includes: One - Pattinson Bed Frame