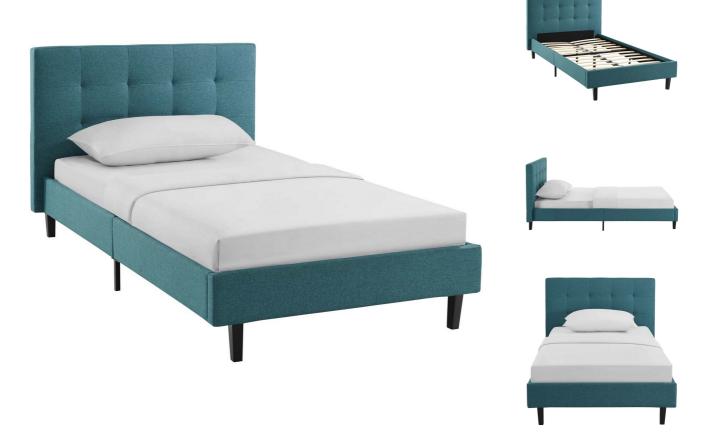

Inspire sweet dreams with the Pattinson Platform Bed. Charmingly designed with grace and distinction, Pattinson comes with an upholstered polyester fabric base and tufted headboard, solid wood legs, and a slatted wood support system that eliminates the need for a box spring. Complete with a reinforced center beam with supporting legs for maximal stability, Pattinson accommodates the various mattress types on the market such as memory foam, spring, latex, and hybrid. Imparting a heartening chic-luxe look, Pattinson is a well-made bed perfect for the instant update or bedroom transformation. Weight capacity up to 1300 lbs. Mattress Not Included. Set Includes: One - Pattinson Bed Frame