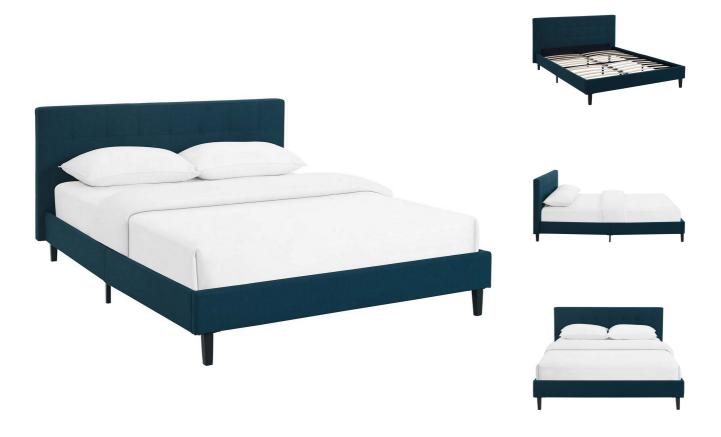

SKU: 990646

| Pattinson Full Bed In Azure |         | Height | Width | Depth |
|-----------------------------|---------|--------|-------|-------|
| Regular Price: \$670.00     | Overall | 36.50  | 81.00 | 60.00 |
| Special Price: \$359.00     |         |        |       |       |

Inspire sweet dreams with the Pattinson Platform Bed. Charmingly designed with grace and distinction, Pattinson comes with an upholstered polyester fabric base and tufted headboard, solid wood legs, and a slatted wood support system that eliminates the need for a box spring. Complete with a reinforced center beam with supporting legs for maximal stability, Pattinson accommodates the various mattress types on the market such as memory foam, spring, latex, and hybrid. Imparting a heartening chic-luxe look, Pattinson is a well-made bed perfect for the instant update or bedroom transformation. Weight capacity up to 1300 lbs. Mattress Not Included. Set Includes: One - Pattinson Full Bed Frame